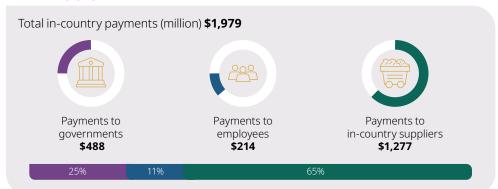

## World Gold Council member data

| Total output (ounces) (million)               | 1.2     |
|-----------------------------------------------|---------|
| Total revenue (million)                       | \$2,206 |
| Payments to in-country suppliers (million)    | \$1,277 |
| In-country payments to suppliers (% of total) | 71%     |

## In-country payments