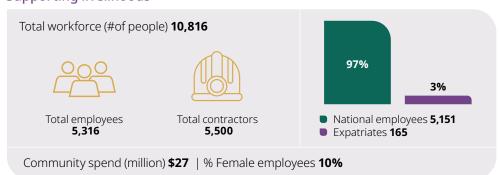

## **Country data**

| GDP (billion)                          | \$19       |
|----------------------------------------|------------|
| Tax revenues (2020, billion)           | \$1        |
| Gold export value (% of total exports) | 85%        |
| Income status                          | Low Income |
| Labour force (# of people) (million)   | 8          |

## World Gold Council member data

| Total output (ounces) (million)               | 1.2     |
|-----------------------------------------------|---------|
| Total revenue (million)                       | \$2,206 |
| Payments to in-country suppliers (million)    | \$1,277 |
| In-country payments to suppliers (% of total) | 71%     |

## In-country payments



## Supporting livelihoods



World Gold Council members in Australia: