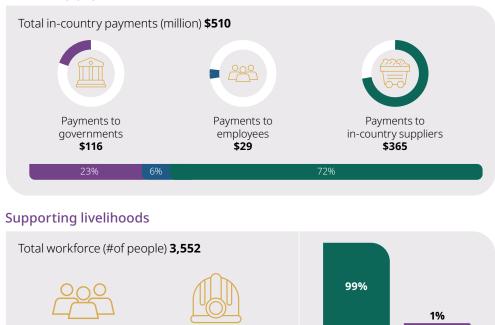

## World Gold Council member data

| Total output (ounces) (million)               | 0.3   |
|-----------------------------------------------|-------|
| Total revenue (million)                       | \$500 |
| Payments to in-country suppliers (million)    | \$365 |
| In-country payments to suppliers (% of total) | 95%   |

## In-country payments

Community spend (million) **\$2** | % Female employees **8%** 

Total contractors

1,900

National employees 1,650

Expatriates 2

Note: For a global overview of the data, please refer to <u>Gold's Contribution to Society</u>. All data is for the year 2022 and the amounts are in 2022 US Dollars unless otherwise stated.

Total employees 1,652